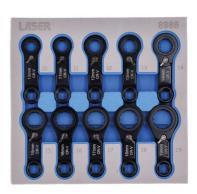

## Ratchet Ring Torque Adaptor Set 3/8"D 10pc

A ten piece set of torque extension adaptors (crow's foot ring spanners) with a Bi-Hex (12pt) profile from sizes 10mm up to 19mm, each featuring a reversible 120 teeth ratchet mechanism, to enable the use of a 3/8"D torque wrench in tight or restricted access applications. Please note: torque settings must be recalculated to take into account the extra length of these extenders. Supplied in an EVA foam tray, designed to fit roll cab drawers, keeping the adaptors clean, tidy and ready for use.

## **Additional Information**

- 3/8"D x Bi-Hex (12pt) profile. 120 teeth reversible ratchet mechanism.
- Sizes: 10, 11, 12, 13, 14, 15, 16, 17, 18 & 19mm.
- Manufactured from chrome vanadium, with a black phosphate finish.
- Presented in a EVA foam organiser tray (37 x 186 x 197mm).
- · NOTE: Torque setting must be adjusted to allow for the effective increase in leverage length.