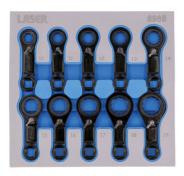

## Ratchet Ring Torque Adaptor Set 3/8"D 10pc

A ten piece set of torque extension adaptors (crow's foot ring spanners) with a Bi-Hex (12pt) profile from sizes 10mm up to 19mm, each featuring a reversible 120 teeth ratchet mechanism, to enable the use of a 3/8"D torque wrench in tight or restricted access applications. Please note: torque settings must be recalculated to take into account the extra length of these extenders. Supplied in an EVA foam tray, designed to fit roll cab drawers, keeping the adaptors clean, tidy and ready for use.

## **Additional Information**

- 3/8"D x Bi-Hex (12pt) profile. 120 teeth reversible ratchet mechanism.
- Sizes: 10, 11, 12, 13, 14, 15, 16, 17, 18 & 19mm.
- Manufactured from chrome vanadium, with a black phosphate finish.
- Presented in a EVA foam organiser tray (37 x 186 x 197mm).
- · NOTE: Torque setting must be adjusted to allow for the effective increase in leverage length.