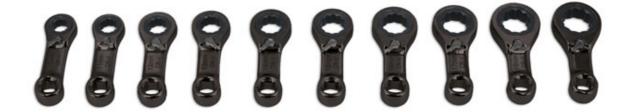

## Ratchet Ring Torque Adaptor Set 3/8"D 10pc

A ten piece set of torque extension adaptors (crow's foot ring spanners) with a Bi-Hex (12pt) profile from sizes 10mm up to 19mm, each featuring a reversible 120 teeth ratchet mechanism, to enable the use of a 3/8"D torque wrench in tight or restricted access applications. Please note: torque settings must be recalculated to take into account the extra length of these extenders. Supplied in an EVA foam tray, designed to fit roll cab drawers, keeping the adaptors clean, tidy and ready for use.

## **Additional Information**

- 3/8"D x Bi-Hex (12pt) profile. 120 teeth reversible ratchet mechanism.
- Sizes: 10, 11, 12, 13, 14, 15, 16, 17, 18 & 19mm.
- Manufactured from chrome vanadium, with a black phosphate finish.
- Presented in a EVA foam organiser tray (37 x 186 x 197mm).
- · NOTE: Torque setting must be adjusted to allow for the effective increase in leverage length.