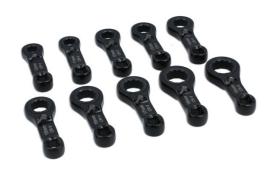

## Ratchet Ring Torque Adaptor Set 3/8"D 10pc

A ten piece set of torque extension adaptors (crow's foot ring spanners) with a Bi-Hex (12pt) profile from sizes 10mm up to 19mm, each featuring a reversible 120 teeth ratchet mechanism, to enable the use of a 3/8"D torque wrench in tight or restricted access applications. Please note: torque settings must be recalculated to take into account the extra length of these extenders. Supplied in an EVA foam tray, designed to fit roll cab drawers, keeping the adaptors clean, tidy and ready for use.

## **Additional Information**

- 3/8"D x Bi-Hex (12pt) profile. 120 teeth reversible ratchet mechanism.
- Sizes: 10, 11, 12, 13, 14, 15, 16, 17, 18 & 19mm.
- Manufactured from chrome vanadium, with a black phosphate finish.
- Presented in a EVA foam organiser tray (37 x 186 x 197mm).
- · NOTE: Torque setting must be adjusted to allow for the effective increase in leverage length.