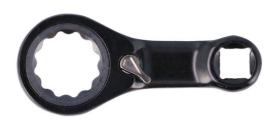

## Ratchet Ring Torque Adaptor Set 3/8"D 10pc

A ten piece set of torque extension adaptors (crow's foot ring spanners) with a Bi-Hex (12pt) profile from sizes 10mm up to 19mm, each featuring a reversible 120 teeth ratchet mechanism, to enable the use of a 3/8"D torque wrench in tight or restricted access applications. Please note: torque settings must be recalculated to take into account the extra length of these extenders. Supplied in an EVA foam tray, designed to fit roll cab drawers, keeping the adaptors clean, tidy and ready for use.

## **Additional Information**

- 3/8"D x Bi-Hex (12pt) profile. 120 teeth reversible ratchet mechanism.
- Sizes: 10, 11, 12, 13, 14, 15, 16, 17, 18 & 19mm.
- Manufactured from chrome vanadium, with a black phosphate finish.
- Presented in a EVA foam organiser tray (37 x 186 x 197mm).
- · NOTE: Torque setting must be adjusted to allow for the effective increase in leverage length.